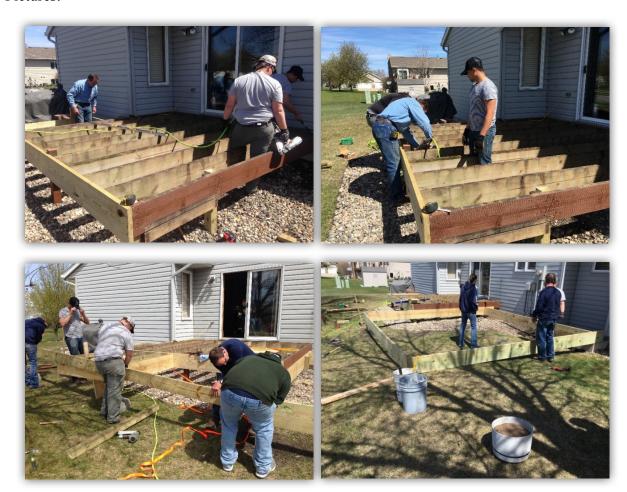

## **BUILD DAY TWO**

Date: April 29, 2017

Comments: Today we assembled the framing, placed posts, and made on site adjustments for seating, and bump out grill space.

Volunteers: Ben G., Alan H., Ben J., Dane V., Javen A., Ingrid F., and Liz R.

## BUILD DAY THREE

Date: May 1, 2017

Comments: Built supports for original deck next to house, started framing of final ramp to the

ground.

Volunteers: Chris W., Ingrid F., and Liz R.

## **BUILD DAY FIVE**

Date: May 6, 2017

Comments: We finished all needed supports to keep the frame from bowing. Started laying the brown treated for the decking on the original frame work that we had raised. Today we ended with finishing the decking on the original frame, the first landing, and the first ramp down to the new deck. Stated decking on new deck and second ramp.

Volunteers: Ben J., Brady L., Kelsey J., Alan H., Ashley K., Ben G., and Liz R.