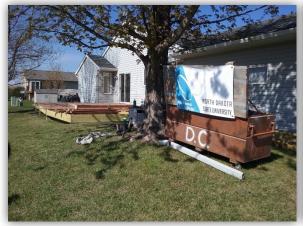

## BEFORE PICTURES

Patrick on Existing Deck

South view of the deck

North view of the deck

Ben located to the South of the deck

Ben located to the North of the deck