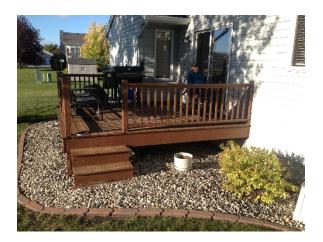

## BEFORE PICTURES

Patrick on Existing Deck

South view of the deck

North view of the deck

Ben located to the South of the deck

Ben located to the North of the deck