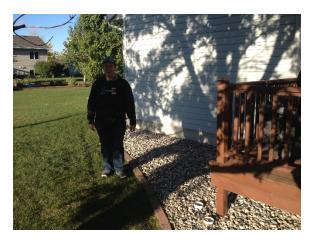

## BEFORE PICTURES

Patrick on Existing Deck

South view of the deck

North view of the deck

Ben located to the South of the deck

Ben located to the North of the deck