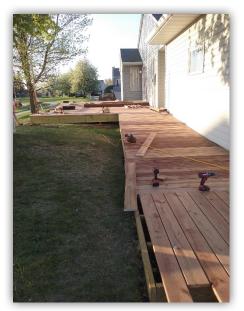

## **BUILD DAY EIGHT**

Date: May 12, 2017

Comments: Squaring off the ends of the deck. Talk more about the fencing.

Volunteers: Sam M., Ingrid F., and Liz R.

## **BUILD DAY NINE**

Date: May 13, 2017

Comments: Started the installing the fencing got up to five boards around two sides and decided that the width and spacing needed to be adjusted for the rest of the fencing to allow more light in and views out.

Volunteers: Ingrid F., and Liz R.