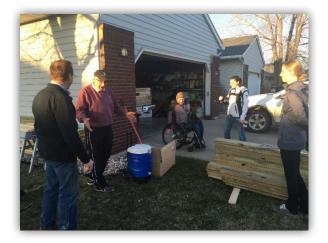

## **BUILD DAY FOUR**

Date: May 4, 2017

Comments: Assembled the last of the frame for the end of the ramp. Found out from the inspector that we need another leg for the new addition of the deck, and to use different bolts in the legs. Added in pieces to the frame to prevent it from bowing. Talked about materials for the privacy fencing, and Patrick wanted to have options of the height of the fencing.

Volunteers: Alex J., Olivia, Ingrid F., and Liz R.