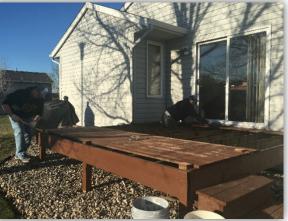

## BUILD DAY THREE

Date: May 1, 2017

Comments: Built supports for original deck next to house, started framing of final ramp to the

ground.

Volunteers: Chris W., Ingrid F., and Liz R.

## **BUILD DAY FOUR**

Date: May 4, 2017

Comments: Assembled the last of the frame for the end of the ramp. Found out from the inspector that we need another leg for the new addition of the deck, and to use different bolts in the legs. Added in pieces to the frame to prevent it from bowing. Talked about materials for the privacy fencing, and Patrick wanted to have options of the height of the fencing.