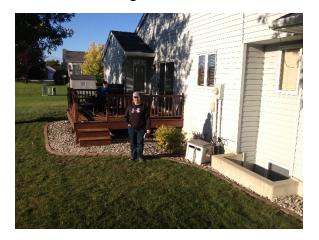

## BEFORE PICTURES

Patrick on Existing Deck

South view of the deck

North view of the deck

Ben located to the South of the deck

Ben located to the North of the deck