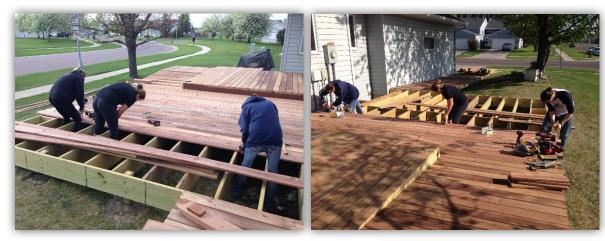

## **BUILD DAY TWO**

Date: April 29, 2017

Comments: Today we assembled the framing, placed posts, and made on site adjustments for seating, and bump out grill space.

Volunteers: Ben G., Alan H., Ben J., Dane V., Javen A., Ingrid F., and Liz R.

## BUILD DAY THREE

Date: May 1, 2017

Comments: Built supports for original deck next to house, started framing of final ramp to the

ground.

Volunteers: Chris W., Ingrid F., and Liz R.

## **BUILD DAY FOUR**

Date: May 4, 2017

Comments: Assembled the last of the frame for the end of the ramp. Found out from the inspector that we need another leg for the new addition of the deck, and to use different bolts in the legs. Added in pieces to the frame to prevent it from bowing. Talked about materials for the privacy fencing, and Patrick wanted to have options of the height of the fencing.