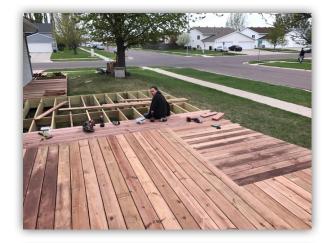

## **BUILD DAY NINE**

Date: May 13, 2017

Comments: Started the installing the fencing got up to five boards around two sides and decided that the width and spacing needed to be adjusted for the rest of the fencing to allow more light in and views out.

Volunteers: Ingrid F., and Liz R.