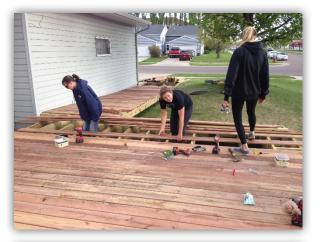

## **BUILD DAY TWO**

Date: April 29, 2017

Comments: Today we assembled the framing, placed posts, and made on site adjustments for seating, and bump out grill space.

Volunteers: Ben G., Alan H., Ben J., Dane V., Javen A., Ingrid F., and Liz R.

## BUILD DAY THREE

Date: May 1, 2017

Comments: Built supports for original deck next to house, started framing of final ramp to the

ground.

Volunteers: Chris W., Ingrid F., and Liz R.