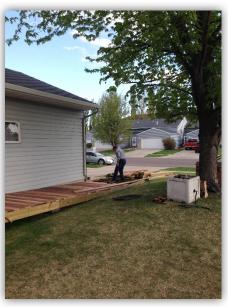

## **BUILD DAY FIVE**

Date: May 6, 2017

Comments: We finished all needed supports to keep the frame from bowing. Started laying the brown treated for the decking on the original frame work that we had raised. Today we ended with finishing the decking on the original frame, the first landing, and the first ramp down to the new deck. Stated decking on new deck and second ramp.

Volunteers: Ben J., Brady L., Kelsey J., Alan H., Ashley K., Ben G., and Liz R.