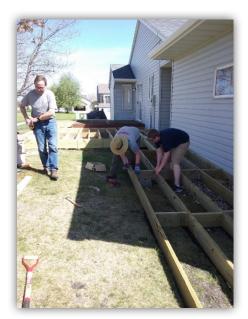

## **BUILD DAY FIVE**

Date: May 6, 2017

Comments: We finished all needed supports to keep the frame from bowing. Started laying the brown treated for the decking on the original frame work that we had raised. Today we ended with finishing the decking on the original frame, the first landing, and the first ramp down to the new deck. Stated decking on new deck and second ramp.

Volunteers: Ben J., Brady L., Kelsey J., Alan H., Ashley K., Ben G., and Liz R.