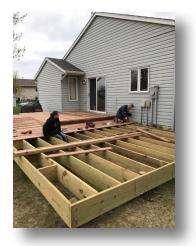

## **BUILD DAY TWO**

Date: April 29, 2017

Comments: Today we assembled the framing, placed posts, and made on site adjustments for seating, and bump out grill space.

Volunteers: Ben G., Alan H., Ben J., Dane V., Javen A., Ingrid F., and Liz R.

## BUILD DAY THREE

Date: May 1, 2017

Comments: Built supports for original deck next to house, started framing of final ramp to the

ground.

Volunteers: Chris W., Ingrid F., and Liz R.