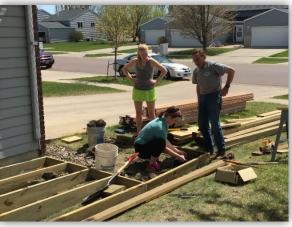

## **BUILD DAY FIVE**

Date: May 6, 2017

Comments: We finished all needed supports to keep the frame from bowing. Started laying the brown treated for the decking on the original frame work that we had raised. Today we ended with finishing the decking on the original frame, the first landing, and the first ramp down to the new deck. Stated decking on new deck and second ramp.

Volunteers: Ben J., Brady L., Kelsey J., Alan H., Ashley K., Ben G., and Liz R.