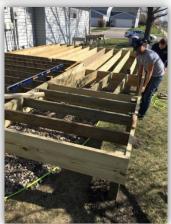

## **BUILD DAY FOUR**

Date: May 4, 2017

Comments: Assembled the last of the frame for the end of the ramp. Found out from the inspector that we need another leg for the new addition of the deck, and to use different bolts in the legs. Added in pieces to the frame to prevent it from bowing. Talked about materials for the privacy fencing, and Patrick wanted to have options of the height of the fencing.

Volunteers: Alex J., Olivia, Ingrid F., and Liz R.