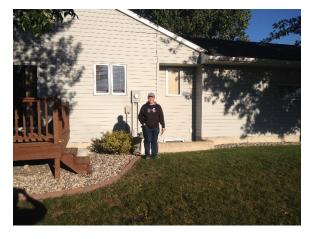

## BEFORE PICTURES

Patrick on Existing Deck

South view of the deck

North view of the deck

Ben located to the South of the deck

Ben located to the North of the deck