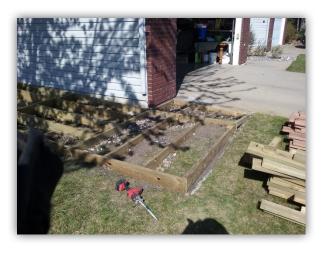

## **BUILD DAY ONE**

Date: April 28, 2017

Comments: Today we prepared the site by clearing items off the deck and removing bullet pavers, and started and completed demolition of the existing deck top. We also precut the framing for the new deck.