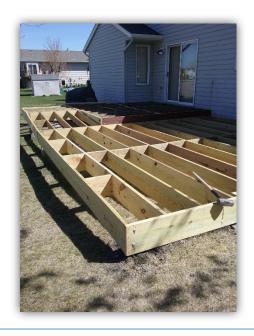

## **BUILD DAY TWO**

Date: April 29, 2017

Comments: Today we assembled the framing, placed posts, and made on site adjustments for seating, and bump out grill space.

Volunteers: Ben G., Alan H., Ben J., Dane V., Javen A., Ingrid F., and Liz R.

## BUILD DAY THREE

Date: May 1, 2017

Comments: Built supports for original deck next to house, started framing of final ramp to the

ground.

Volunteers: Chris W., Ingrid F., and Liz R.