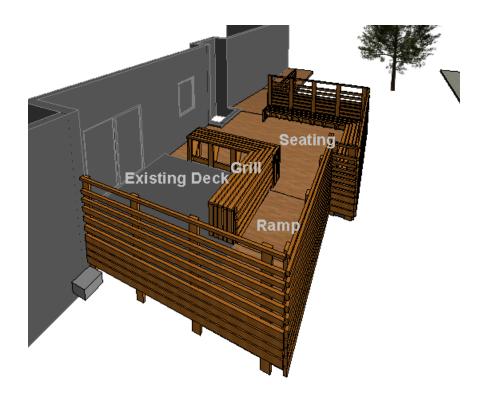

## **DESIGN PROCESS**

Adding bench seating with the new deck to the South only 7" lower than the original deck

North Elevation showing the Privacy fence

South elevation

West Elevation

On the deck at client's eye level

View of Deck from the street, showing the privacy received from the fence

Bird's eye view of the deck from the North

Bird's eye view of the deck from the South