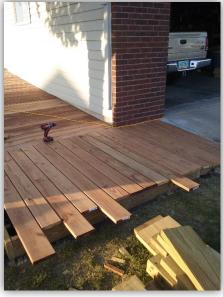

## **BUILD DAY FIVE**

Date: May 6, 2017

Comments: We finished all needed supports to keep the frame from bowing. Started laying the brown treated for the decking on the original frame work that we had raised. Today we ended with finishing the decking on the original frame, the first landing, and the first ramp down to the new deck. Stated decking on new deck and second ramp.

Volunteers: Ben J., Brady L., Kelsey J., Alan H., Ashley K., Ben G., and Liz R.