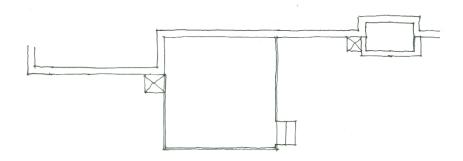

## **DESIGN CONCEPT**

Original sketch of deck

Option one deck going to the North of original deck

Option two with the deck to the South of original deck

Option three with deck to the South and additional ramp to go to the ground

Option four with ramp off to the North and deck on the West

Design sent in for proposal in January