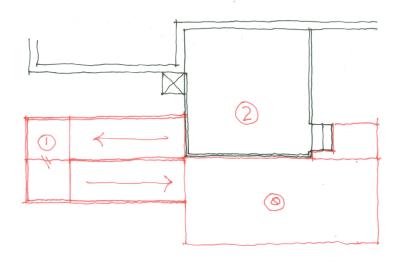

## **DESIGN CONCEPT**

Original sketch of deck

Option one deck going to the North of original deck

Option two with the deck to the South of original deck

Option three with deck to the South and additional ramp to go to the ground

Option four with ramp off to the North and deck on the West

Design sent in for proposal in January