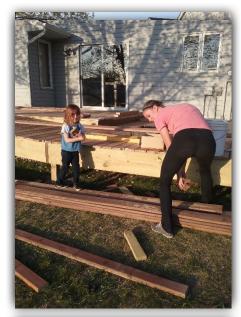

## **BUILD DAY ONE**

Date: April 28, 2017

Comments: Today we prepared the site by clearing items off the deck and removing bullet pavers, and started and completed demolition of the existing deck top. We also precut the framing for the new deck.

Volunteers: Ben G., Alan H., Ben J., Dane V., Ben B., Ingrid F., and Liz R.

## **BUILD DAY TWO**

Date: April 29, 2017

Comments: Today we assembled the framing, placed posts, and made on site adjustments for seating, and bump out grill space.

Volunteers: Ben G., Alan H., Ben J., Dane V., Javen A., Ingrid F., and Liz R.