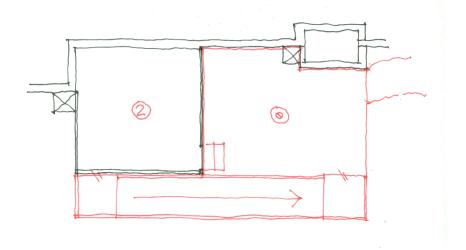

## **DESIGN CONCEPT**

Original sketch of deck

Option one deck going to the North of original deck

Option two with the deck to the South of original deck

Option three with deck to the South and additional ramp to go to the ground

Option four with ramp off to the North and deck on the West

Design sent in for proposal in January