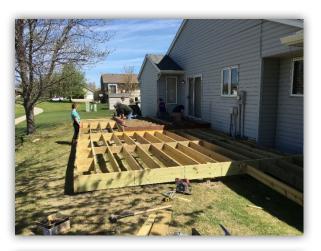

## **BUILD DAY TWO**

Date: April 29, 2017

Comments: Today we assembled the framing, placed posts, and made on site adjustments for seating, and bump out grill space.

Volunteers: Ben G., Alan H., Ben J., Dane V., Javen A., Ingrid F., and Liz R.

## BUILD DAY THREE

Date: May 1, 2017

Comments: Built supports for original deck next to house, started framing of final ramp to the

ground.

Volunteers: Chris W., Ingrid F., and Liz R.