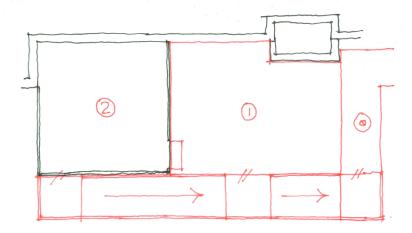

## **DESIGN CONCEPT**

Original sketch of deck

Option one deck going to the North of original deck

Option two with the deck to the South of original deck

Option three with deck to the South and additional ramp to go to the ground

Option four with ramp off to the North and deck on the West

Design sent in for proposal in January