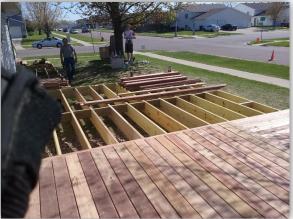

## **BUILD DAY TWO**

Date: April 29, 2017

Comments: Today we assembled the framing, placed posts, and made on site adjustments for seating, and bump out grill space.

Volunteers: Ben G., Alan H., Ben J., Dane V., Javen A., Ingrid F., and Liz R.

## BUILD DAY THREE

Date: May 1, 2017

Comments: Built supports for original deck next to house, started framing of final ramp to the

ground.

Volunteers: Chris W., Ingrid F., and Liz R.