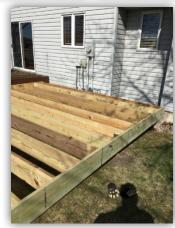

## **BUILD DAY FIVE**

Date: May 6, 2017

Comments: We finished all needed supports to keep the frame from bowing. Started laying the brown treated for the decking on the original frame work that we had raised. Today we ended with finishing the decking on the original frame, the first landing, and the first ramp down to the new deck. Stated decking on new deck and second ramp.

Volunteers: Ben J., Brady L., Kelsey J., Alan H., Ashley K., Ben G., and Liz R.