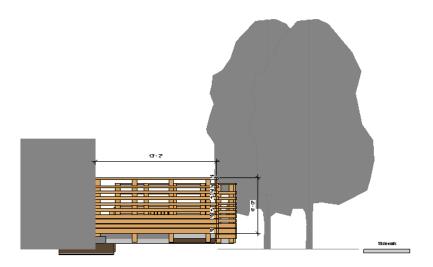

## **DESIGN PROCESS**

Adding bench seating with the new deck to the South only 7" lower than the original deck

North Elevation showing the Privacy fence

South elevation

West Elevation

On the deck at client's eye level