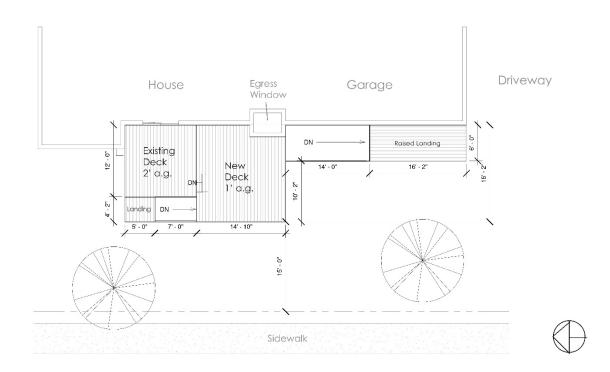

## **DESIGN PROCESS**

Adding bench seating with the new deck to the South only 7" lower than the original deck

North Elevation showing the Privacy fence

South elevation

West Elevation

On the deck at client's eye level

View of Deck from the street, showing the privacy received from the fence

Bird's eye view of the deck from the North

Bird's eye view of the deck from the South