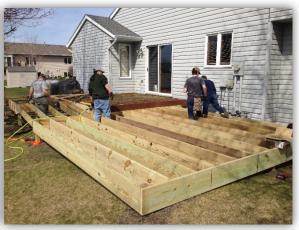

## **BUILD DAY ONE**

Date: April 28, 2017

Comments: Today we prepared the site by clearing items off the deck and removing bullet pavers, and started and completed demolition of the existing deck top. We also precut the framing for the new deck.

Volunteers: Ben G., Alan H., Ben J., Dane V., Ben B., Ingrid F., and Liz R.

## **BUILD DAY TWO**

Date: April 29, 2017

Comments: Today we assembled the framing, placed posts, and made on site adjustments for seating, and bump out grill space.

Volunteers: Ben G., Alan H., Ben J., Dane V., Javen A., Ingrid F., and Liz R.