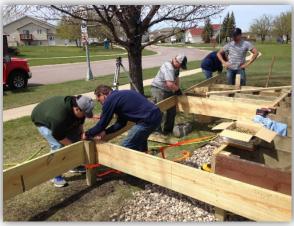

## **BUILD DAY FIVE**

Date: May 6, 2017

Comments: We finished all needed supports to keep the frame from bowing. Started laying the brown treated for the decking on the original frame work that we had raised. Today we ended with finishing the decking on the original frame, the first landing, and the first ramp down to the new deck. Stated decking on new deck and second ramp.

Volunteers: Ben J., Brady L., Kelsey J., Alan H., Ashley K., Ben G., and Liz R.