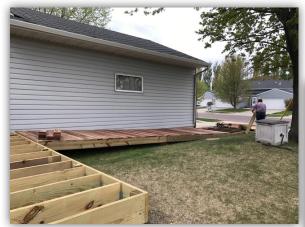

## **BUILD DAY ONE**

Date: April 28, 2017

Comments: Today we prepared the site by clearing items off the deck and removing bullet pavers, and started and completed demolition of the existing deck top. We also precut the framing for the new deck.

Volunteers: Ben G., Alan H., Ben J., Dane V., Ben B., Ingrid F., and Liz R.