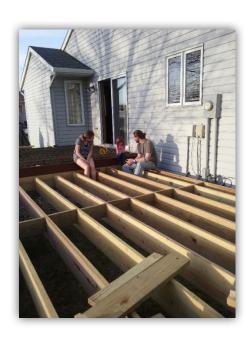

## **BUILD DAY TWO**

Date: April 29, 2017

Comments: Today we assembled the framing, placed posts, and made on site adjustments for seating, and bump out grill space.

Volunteers: Ben G., Alan H., Ben J., Dane V., Javen A., Ingrid F., and Liz R.

## BUILD DAY THREE

Date: May 1, 2017

Comments: Built supports for original deck next to house, started framing of final ramp to the

ground.

Volunteers: Chris W., Ingrid F., and Liz R.