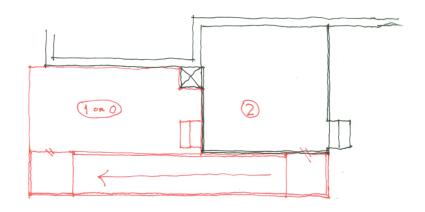

## **DESIGN CONCEPT**

Original sketch of deck

Option one deck going to the North of original deck

Option two with the deck to the South of original deck

Option three with deck to the South and additional ramp to go to the ground

Option four with ramp off to the North and deck on the West

Design sent in for proposal in January