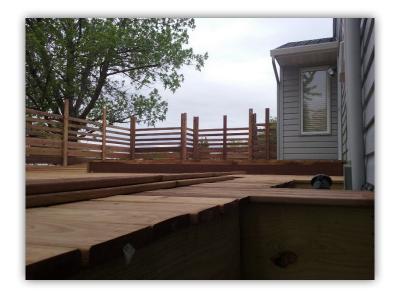

## BEFORE PICTURES

Patrick on Existing Deck

South view of the deck

North view of the deck

Ben located to the South of the deck

Ben located to the North of the deck

## **BUILD DAY ONE**

Date: April 28, 2017

Comments: Today we prepared the site by clearing items off the deck and removing bullet pavers, and started and completed demolition of the existing deck top. We also precut the framing for the new deck.