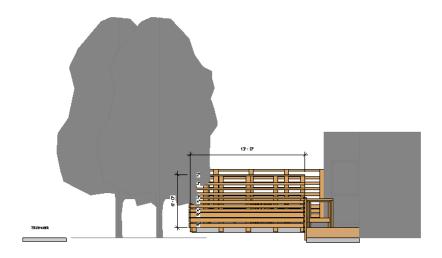

## **DESIGN PROCESS**

Adding bench seating with the new deck to the South only 7" lower than the original deck

North Elevation showing the Privacy fence

South elevation

West Elevation

On the deck at client's eye level

View of Deck from the street, showing the privacy received from the fence

Bird's eye view of the deck from the North

Bird's eye view of the deck from the South