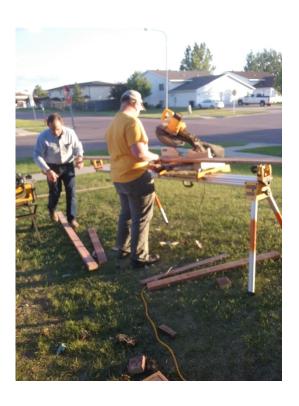

## **BUILD DAY ONE**

Date: April 28, 2017

Comments: Today we prepared the site by clearing items off the deck and removing bullet pavers, and started and completed demolition of the existing deck top. We also precut the framing for the new deck.

Volunteers: Ben G., Alan H., Ben J., Dane V., Ben B., Ingrid F., and Liz R.

## **BUILD DAY TWO**

Date: April 29, 2017

Comments: Today we assembled the framing, placed posts, and made on site adjustments for seating, and bump out grill space.

Volunteers: Ben G., Alan H., Ben J., Dane V., Javen A., Ingrid F., and Liz R.