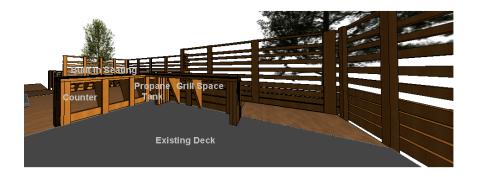

## **DESIGN PROCESS**

Adding bench seating with the new deck to the South only 7" lower than the original deck

North Elevation showing the Privacy fence

South elevation

West Elevation

On the deck at client's eye level

View of Deck from the street, showing the privacy received from the fence

Bird's eye view of the deck from the North

Bird's eye view of the deck from the South