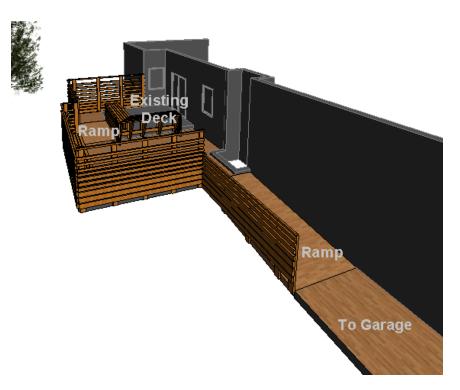

## **DESIGN PROCESS**

Adding bench seating with the new deck to the South only 7" lower than the original deck

North Elevation showing the Privacy fence

South elevation

West Elevation

On the deck at client's eye level

View of Deck from the street, showing the privacy received from the fence

Bird's eye view of the deck from the North

Bird's eye view of the deck from the South