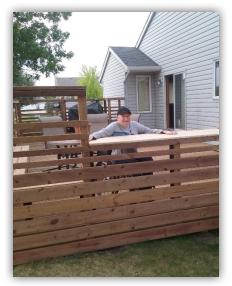

## **BUILD DAY NINE**

Date: May 13, 2017

Comments: Started the installing the fencing got up to five boards around two sides and decided that the width and spacing needed to be adjusted for the rest of the fencing to allow more light in and views out.