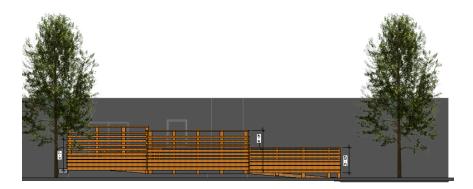

## **DESIGN PROCESS**

Adding bench seating with the new deck to the South only 7" lower than the original deck

North Elevation showing the Privacy fence

South elevation

West Elevation

On the deck at client's eye level

#### **Discussed:**

- Yes to privacy fence on South and North side
- Height of fence 4'-6'
- Bench seating on West side