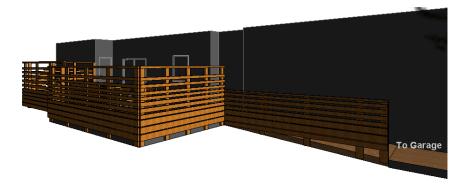

## **DESIGN PROCESS**

Adding bench seating with the new deck to the South only 7" lower than the original deck

North Elevation showing the Privacy fence

South elevation

West Elevation

On the deck at client's eye level

View of Deck from the street, showing the privacy received from the fence

Bird's eye view of the deck from the North

Bird's eye view of the deck from the South