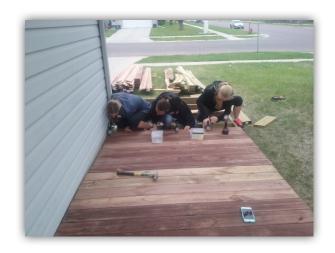

## **BUILD DAY ONE**

Date: April 28, 2017

Comments: Today we prepared the site by clearing items off the deck and removing bullet pavers, and started and completed demolition of the existing deck top. We also precut the framing for the new deck.

Volunteers: Ben G., Alan H., Ben J., Dane V., Ben B., Ingrid F., and Liz R.