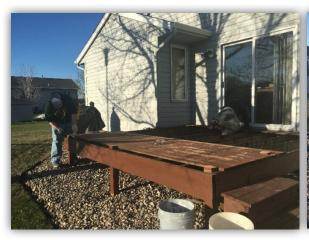

## BUILD DAY THREE

Date: May 1, 2017

Comments: Built supports for original deck next to house, started framing of final ramp to the

ground.

Volunteers: Chris W., Ingrid F., and Liz R.

## **BUILD DAY FOUR**

Date: May 4, 2017

Comments: Assembled the last of the frame for the end of the ramp. Found out from the inspector that we need another leg for the new addition of the deck, and to use different bolts in the legs. Added in pieces to the frame to prevent it from bowing. Talked about materials for the privacy fencing, and Patrick wanted to have options of the height of the fencing.