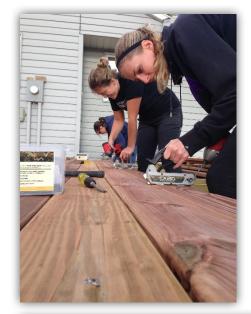

## **BUILD DAY ONE**

Date: April 28, 2017

Comments: Today we prepared the site by clearing items off the deck and removing bullet pavers, and started and completed demolition of the existing deck top. We also precut the framing for the new deck.

Volunteers: Ben G., Alan H., Ben J., Dane V., Ben B., Ingrid F., and Liz R.