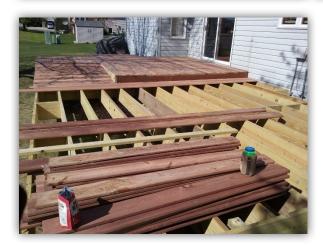

## **BUILD DAY FIVE**

Date: May 6, 2017

Comments: We finished all needed supports to keep the frame from bowing. Started laying the brown treated for the decking on the original frame work that we had raised. Today we ended with finishing the decking on the original frame, the first landing, and the first ramp down to the new deck. Stated decking on new deck and second ramp.

Volunteers: Ben J., Brady L., Kelsey J., Alan H., Ashley K., Ben G., and Liz R.