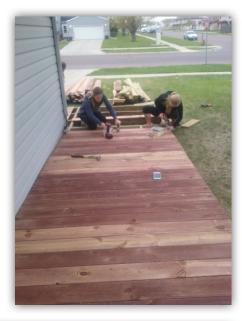

## **BUILD DAY FIVE**

Date: May 6, 2017

Comments: We finished all needed supports to keep the frame from bowing. Started laying the brown treated for the decking on the original frame work that we had raised. Today we ended with finishing the decking on the original frame, the first landing, and the first ramp down to the new deck. Stated decking on new deck and second ramp.

Volunteers: Ben J., Brady L., Kelsey J., Alan H., Ashley K., Ben G., and Liz R.