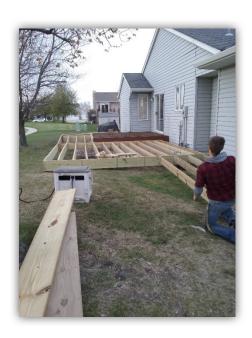

## **BUILD DAY ONE**

Date: April 28, 2017

Comments: Today we prepared the site by clearing items off the deck and removing bullet pavers, and started and completed demolition of the existing deck top. We also precut the framing for the new deck.

Volunteers: Ben G., Alan H., Ben J., Dane V., Ben B., Ingrid F., and Liz R.