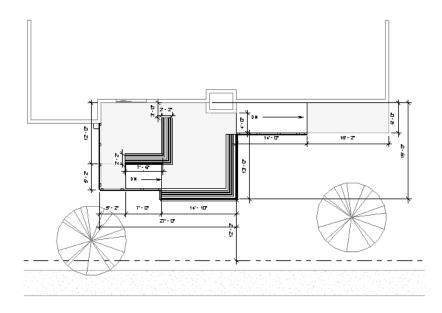

## **DESIGN PROCESS**

Adding bench seating with the new deck to the South only 7" lower than the original deck

North Elevation showing the Privacy fence

South elevation

West Elevation

On the deck at client's eye level

View of Deck from the street, showing the privacy received from the fence

Bird's eye view of the deck from the North

Bird's eye view of the deck from the South