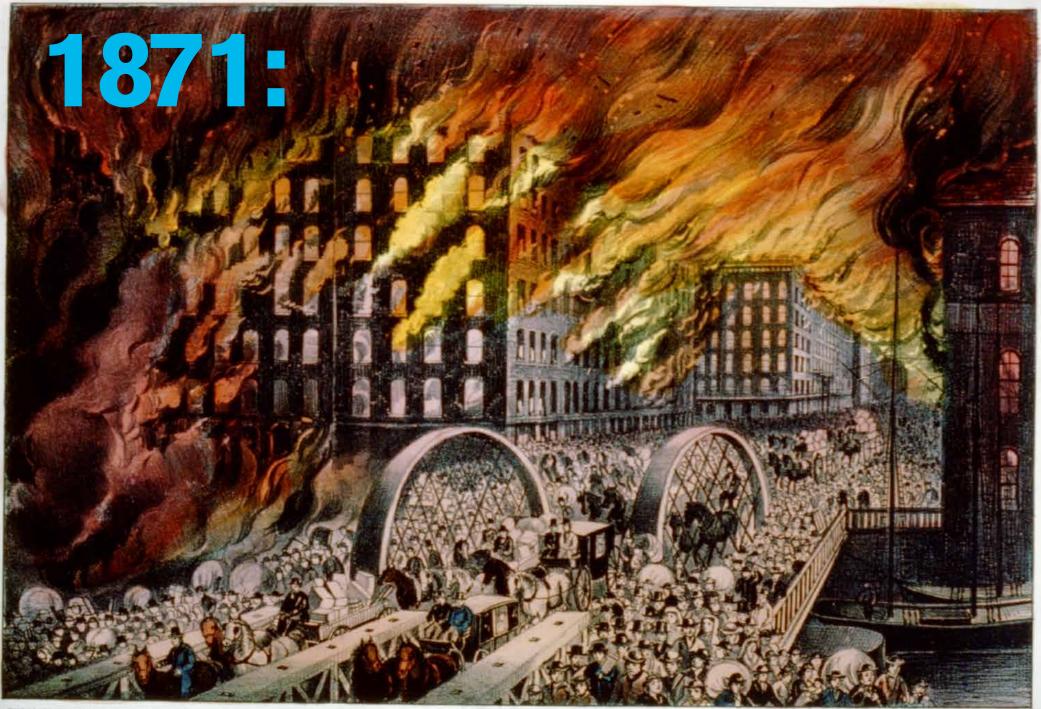

PUBLISHED BY CURRIER AIVES

125 NASIAU O"NEW YORK.

#### CHICAGO IN FLAMES.

SCENE AT RANDOLPH STREET BRIDGE